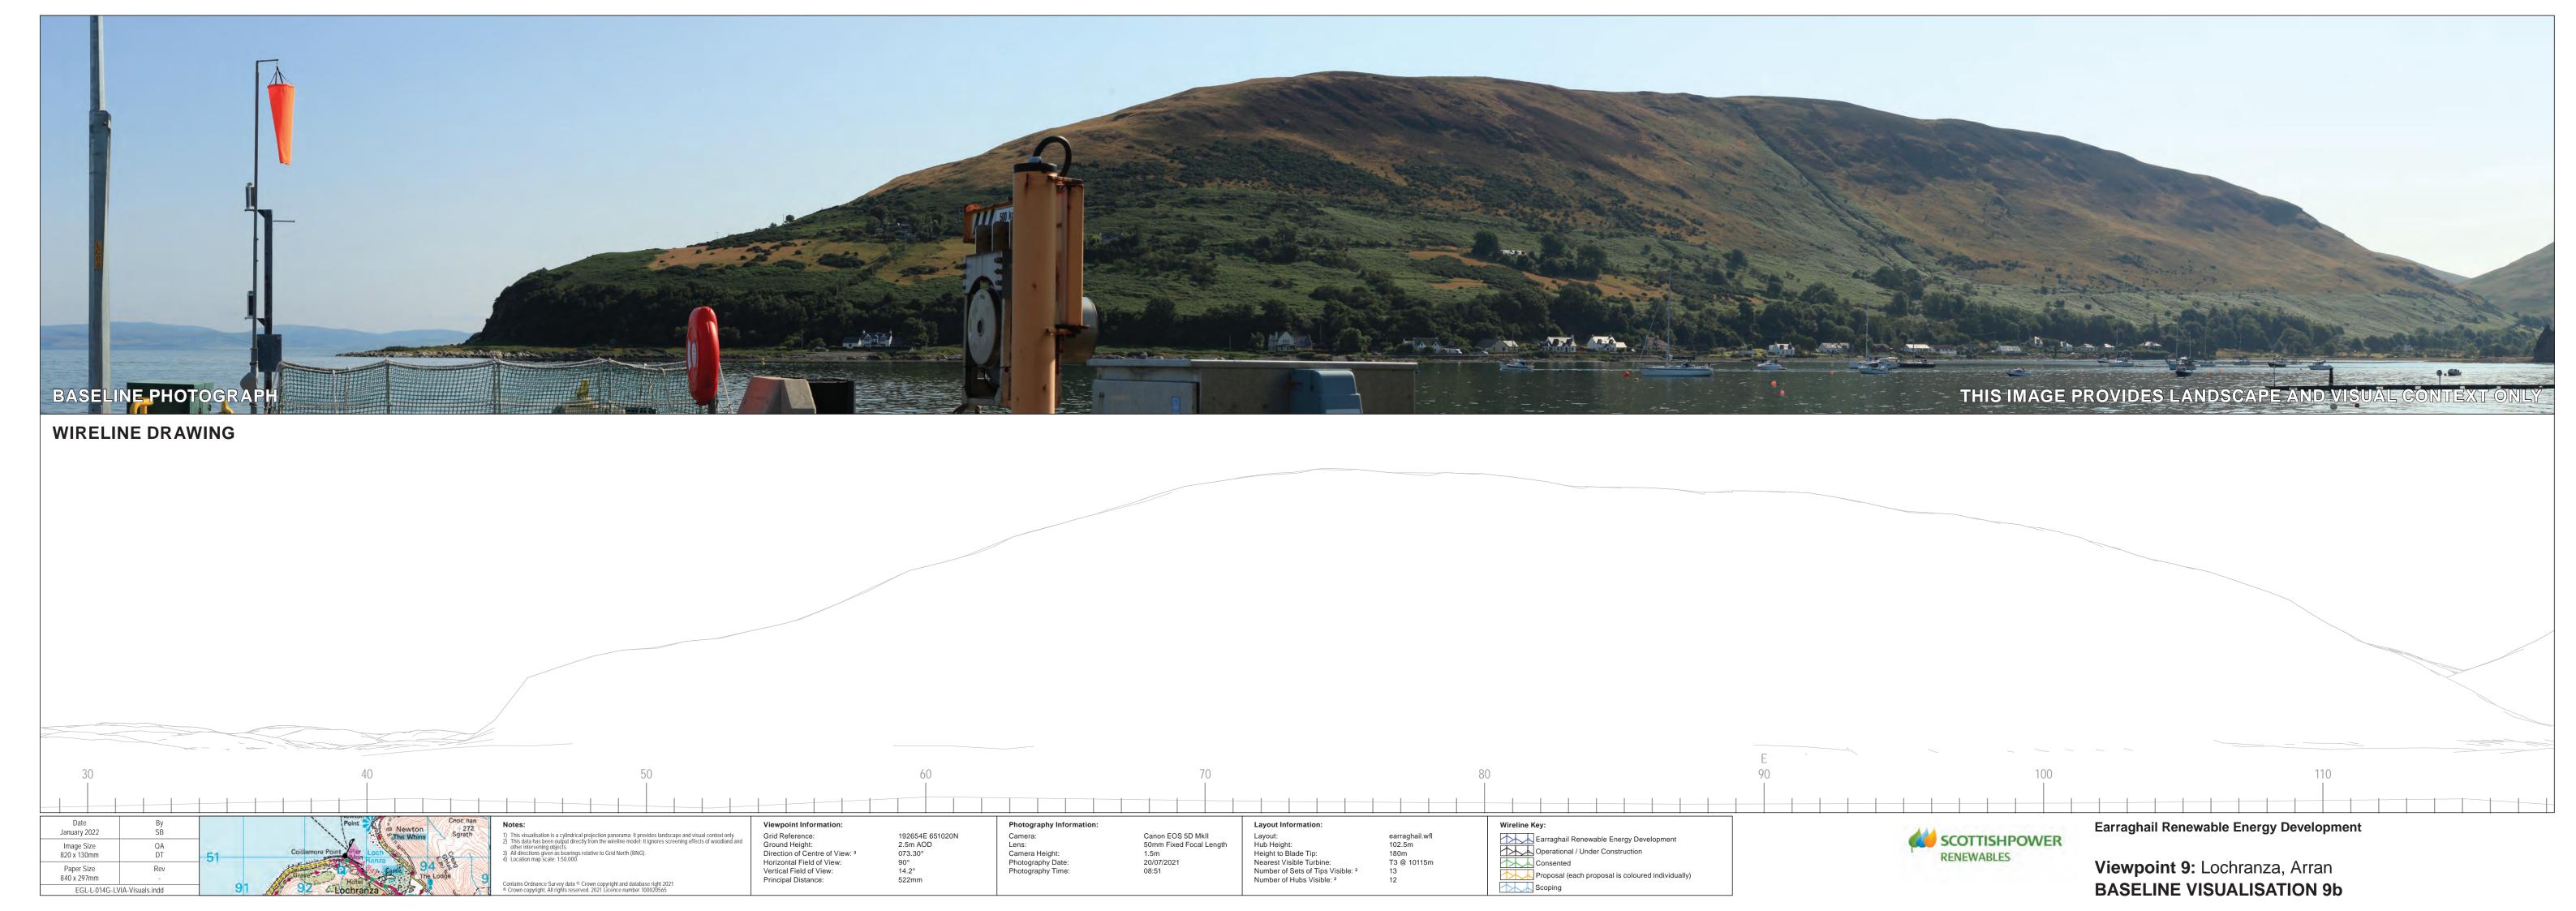

Earraghail Renewable Energy Development

Hub Light

Tower Light at half tower height

earraghail.wfl 102.5m 180m T3 @ 10115m

Hub Height:
Height to Blade Tip:
Nearest Visible Turbine:
Number of Sets of Tips Visible: <sup>2</sup>
Number of Hubs Visible: <sup>2</sup>

Viewpoint Information:

Horizontal Field of View: Vertical Field of View: Principal Distance:

Ground Height:
Direction of Centre of View: 3

Grid Reference:

EGL-L-014G-LVIA-Visuals.indd

192654E 651020N 2.5m AOD 343.30° 53.5° 18.2° 812.5mm