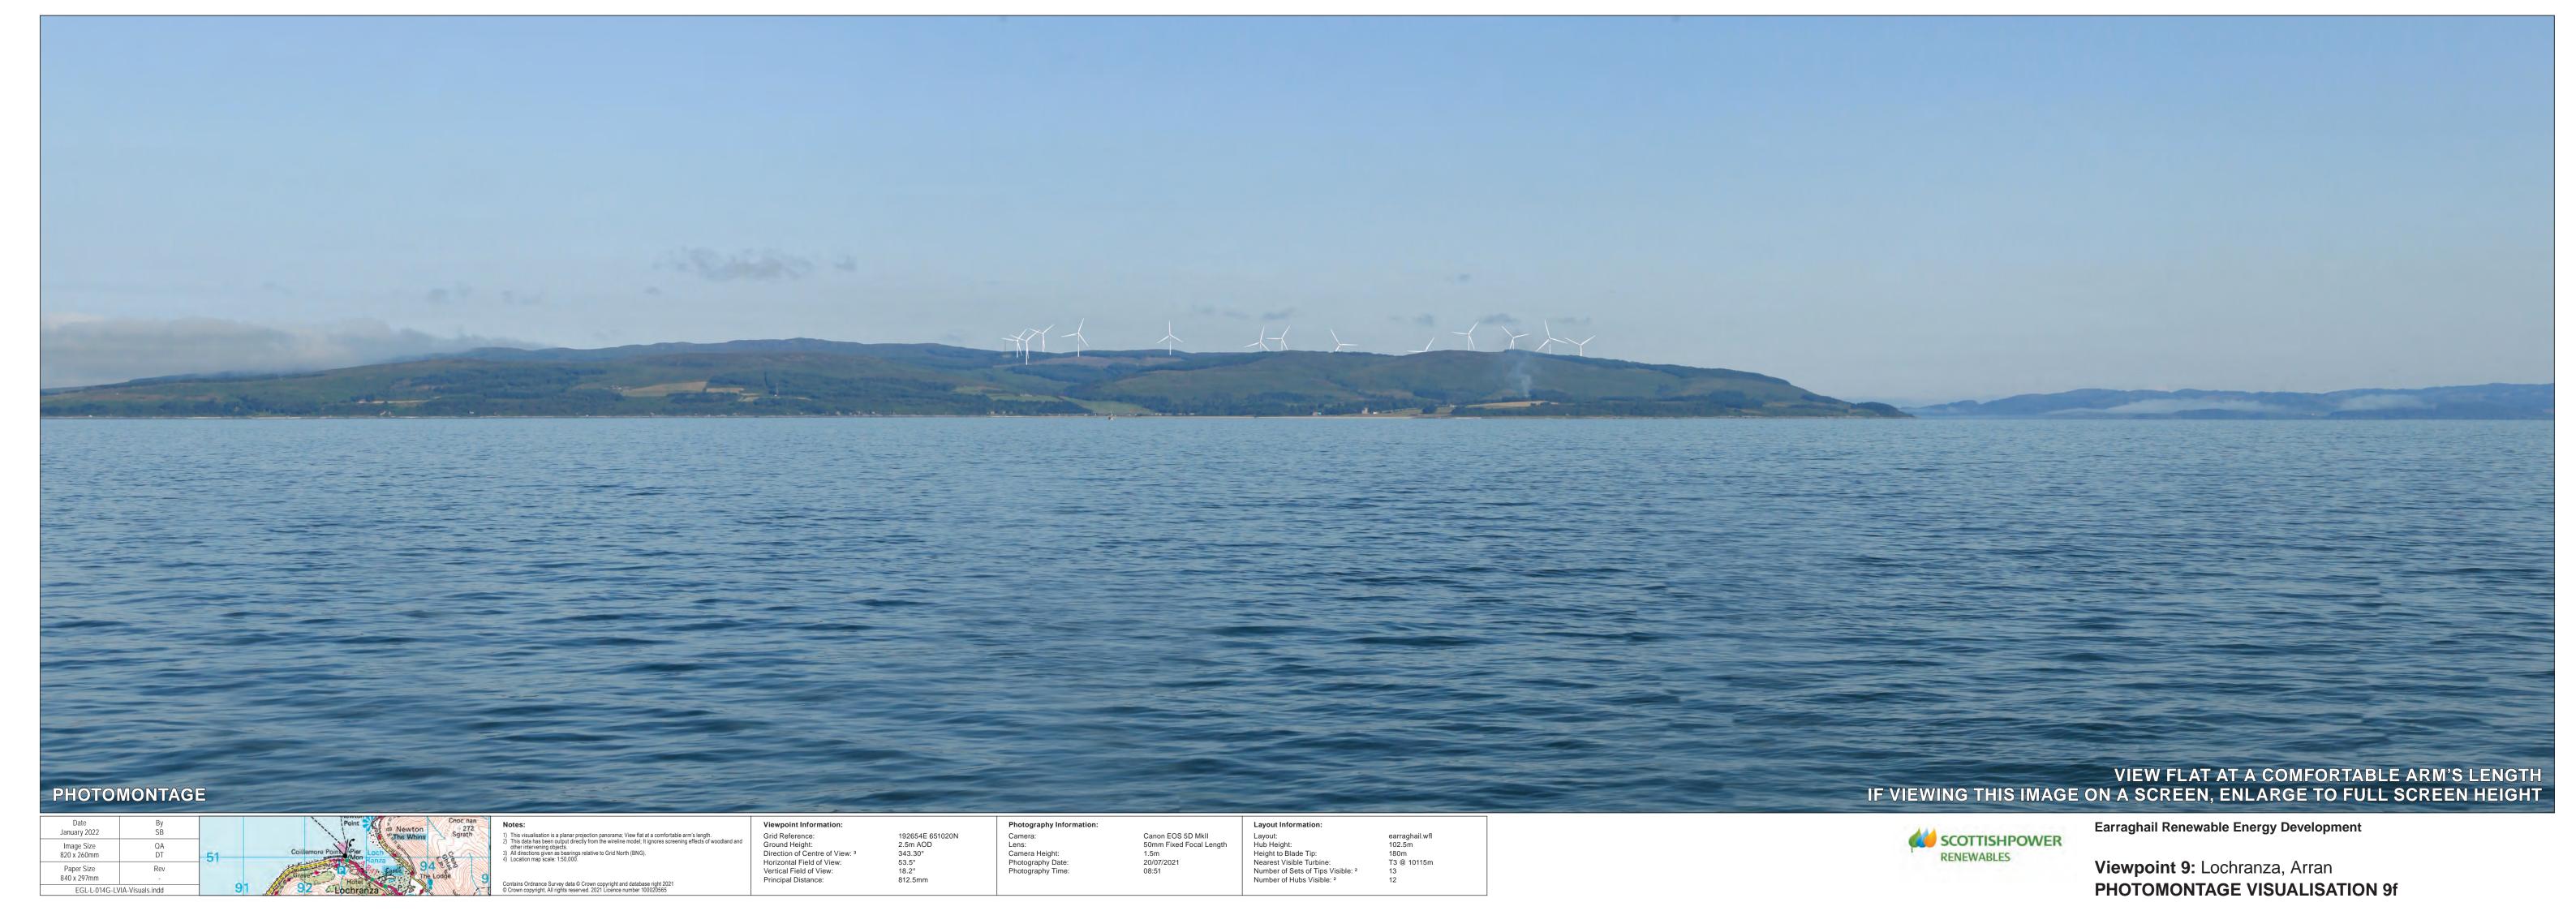

Earraghail Renewable Energy Development

Hub Light

Tower Light at half tower height

earraghail.wfl 102.5m 180m T3 @ 10115m

Hub Height:
Height to Blade Tip:
Nearest Visible Turbine:
Number of Sets of Tips Visible: <sup>2</sup>
Number of Hubs Visible: <sup>2</sup>

Viewpoint Information:

Horizontal Field of View: Vertical Field of View: Principal Distance:

Ground Height:
Direction of Centre of View: 3

Grid Reference:

EGL-L-014G-LVIA-Visuals.indd

192654E 651020N 2.5m AOD 343.30° 53.5° 18.2° 812.5mm

SCOTTISHPOWER RENEWABLES

**Earraghail Renewable Energy Development** 

Viewpoint 9: Lochranza, Arran **WIRELINE VISUALISATION 9e** 