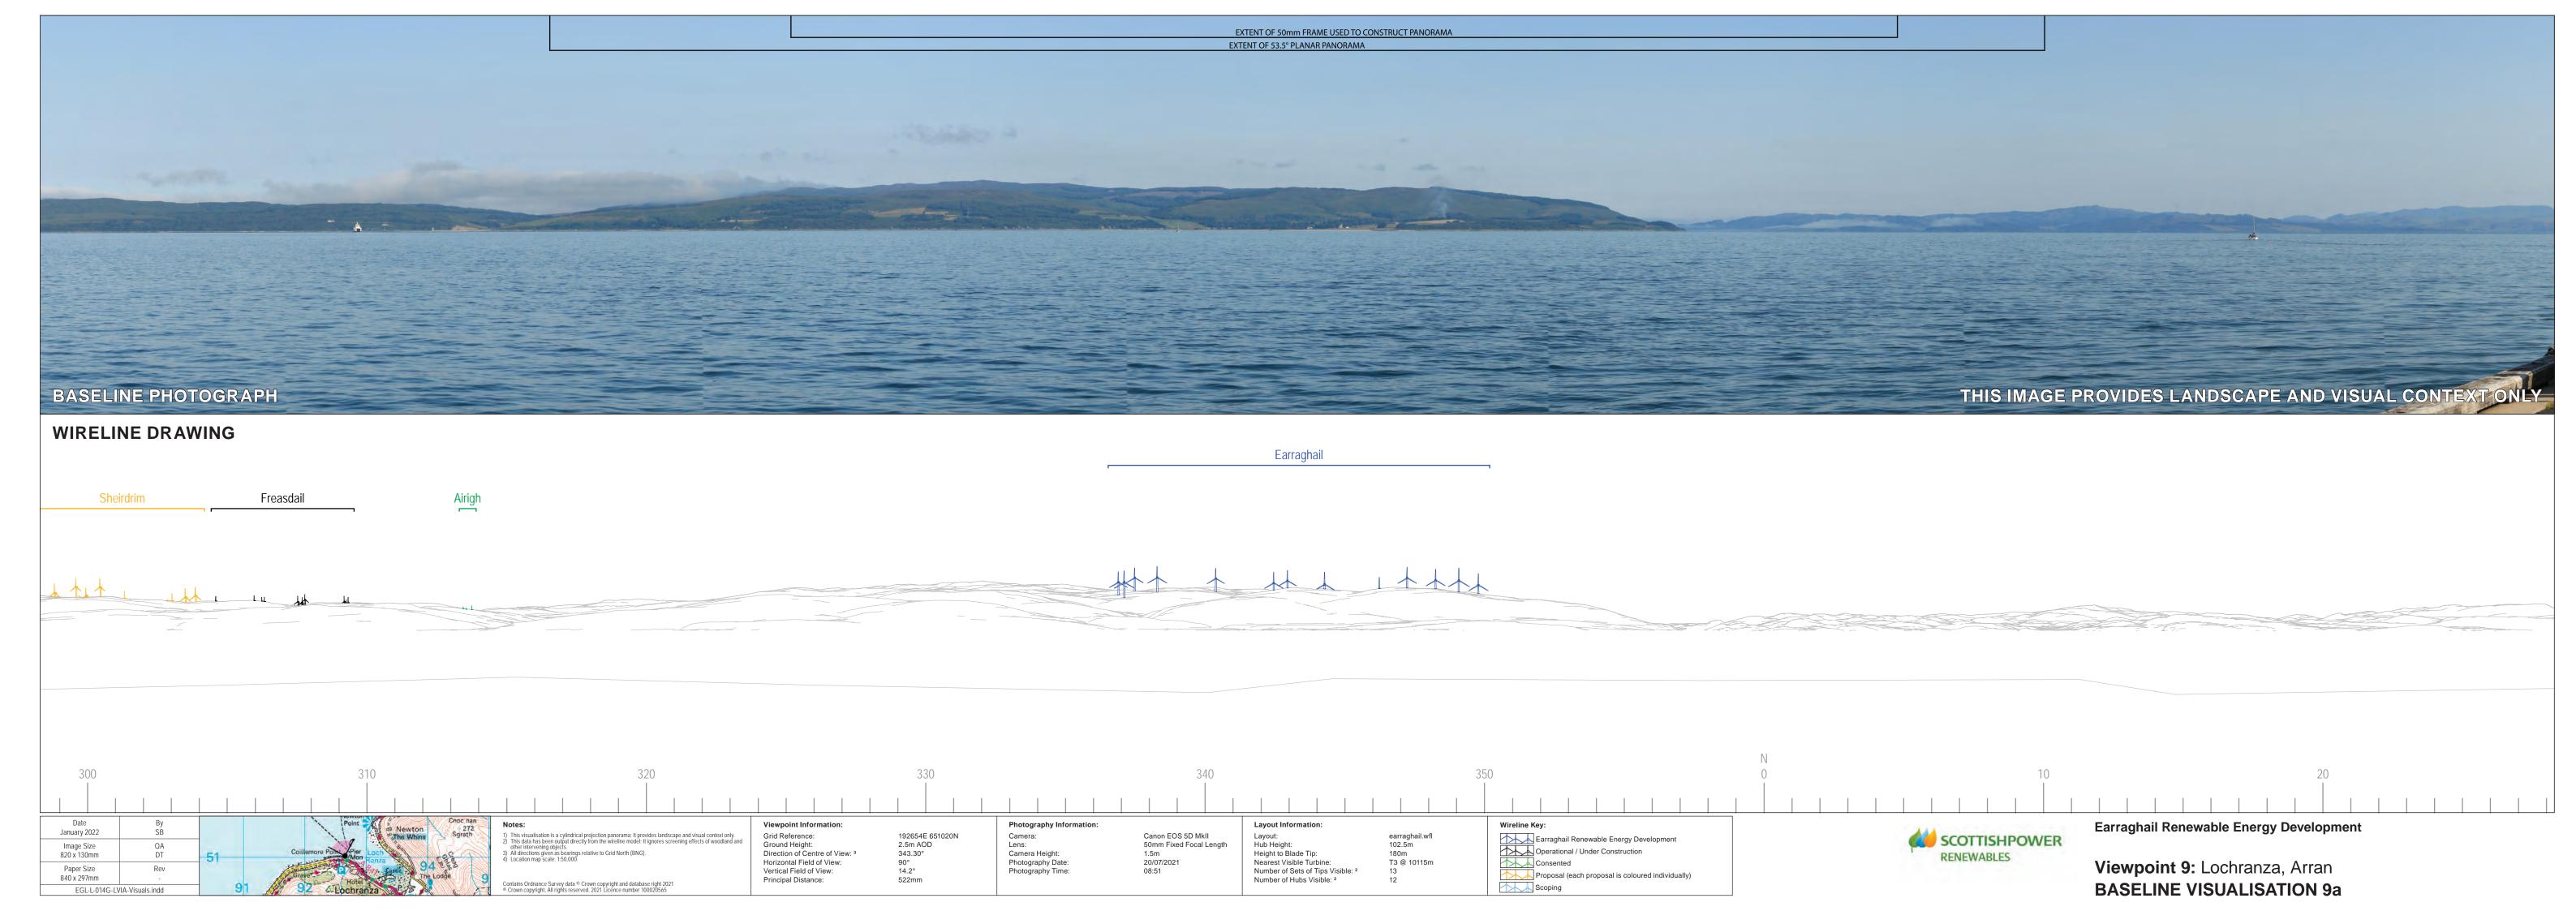

Earraghail Renewable Energy Development

Hub Light

Tower Light at half tower height

earraghail.wfl 102.5m 180m T3 @ 10115m

Hub Height:
Height to Blade Tip:
Nearest Visible Turbine:
Number of Sets of Tips Visible: <sup>2</sup>
Number of Hubs Visible: <sup>2</sup>

Viewpoint Information:

Horizontal Field of View: Vertical Field of View: Principal Distance:

Ground Height:
Direction of Centre of View: 3

Grid Reference:

EGL-L-014G-LVIA-Visuals.indd

192654E 651020N 2.5m AOD 343.30° 53.5° 18.2° 812.5mm