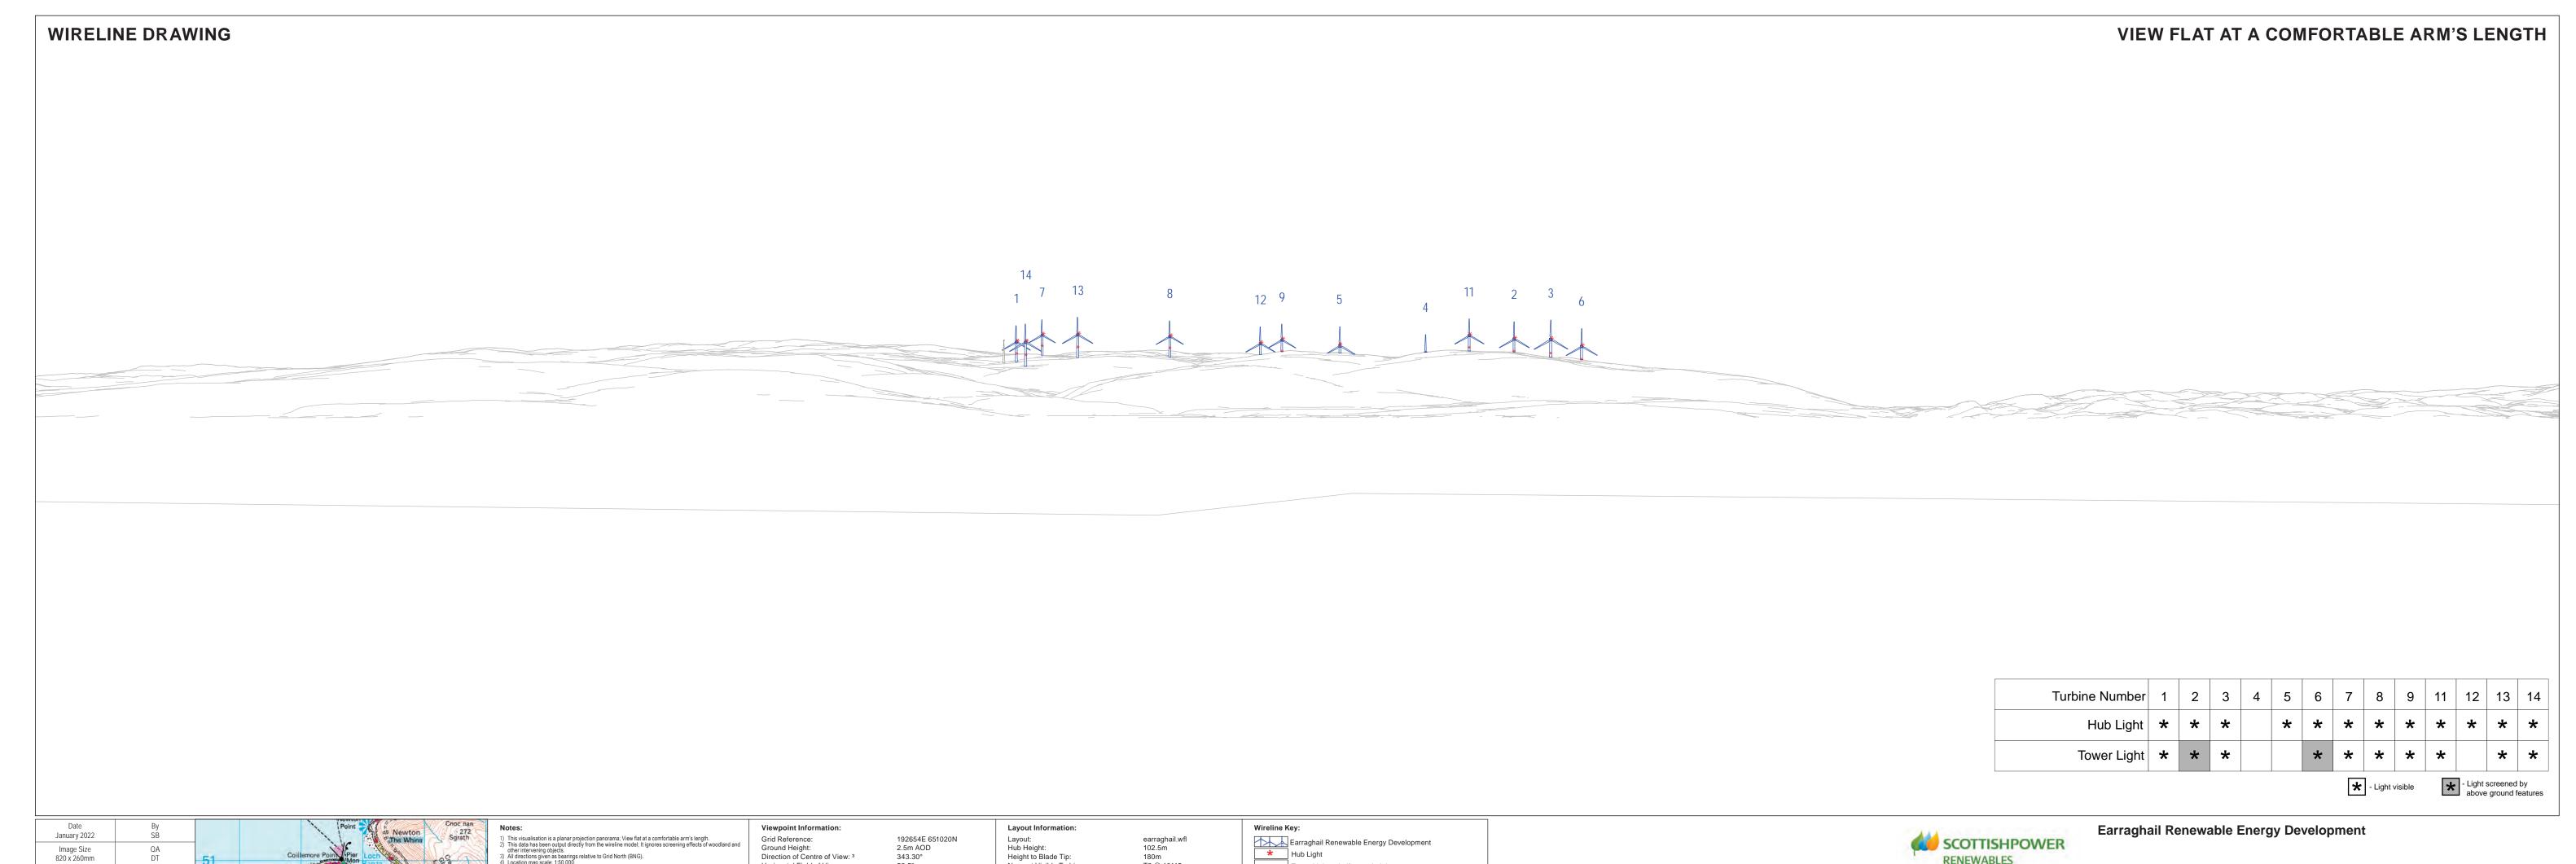

Earraghail Renewable Energy Development

Hub Light

Tower Light at half tower height

earraghail.wfl 102.5m 180m T3 @ 10115m

Hub Height:
Height to Blade Tip:
Nearest Visible Turbine:
Number of Sets of Tips Visible: <sup>2</sup>
Number of Hubs Visible: <sup>2</sup>

Viewpoint Information:

Horizontal Field of View: Vertical Field of View: Principal Distance:

Ground Height:
Direction of Centre of View: 3

Grid Reference:

EGL-L-014G-LVIA-Visuals.indd

192654E 651020N 2.5m AOD 343.30° 53.5° 18.2° 812.5mm

SCOTTISHPOWER RENEWABLES

**Earraghail Renewable Energy Development** 

Viewpoint 9: Lochranza, Arran **WIRELINE VISUALISATION 9e** 