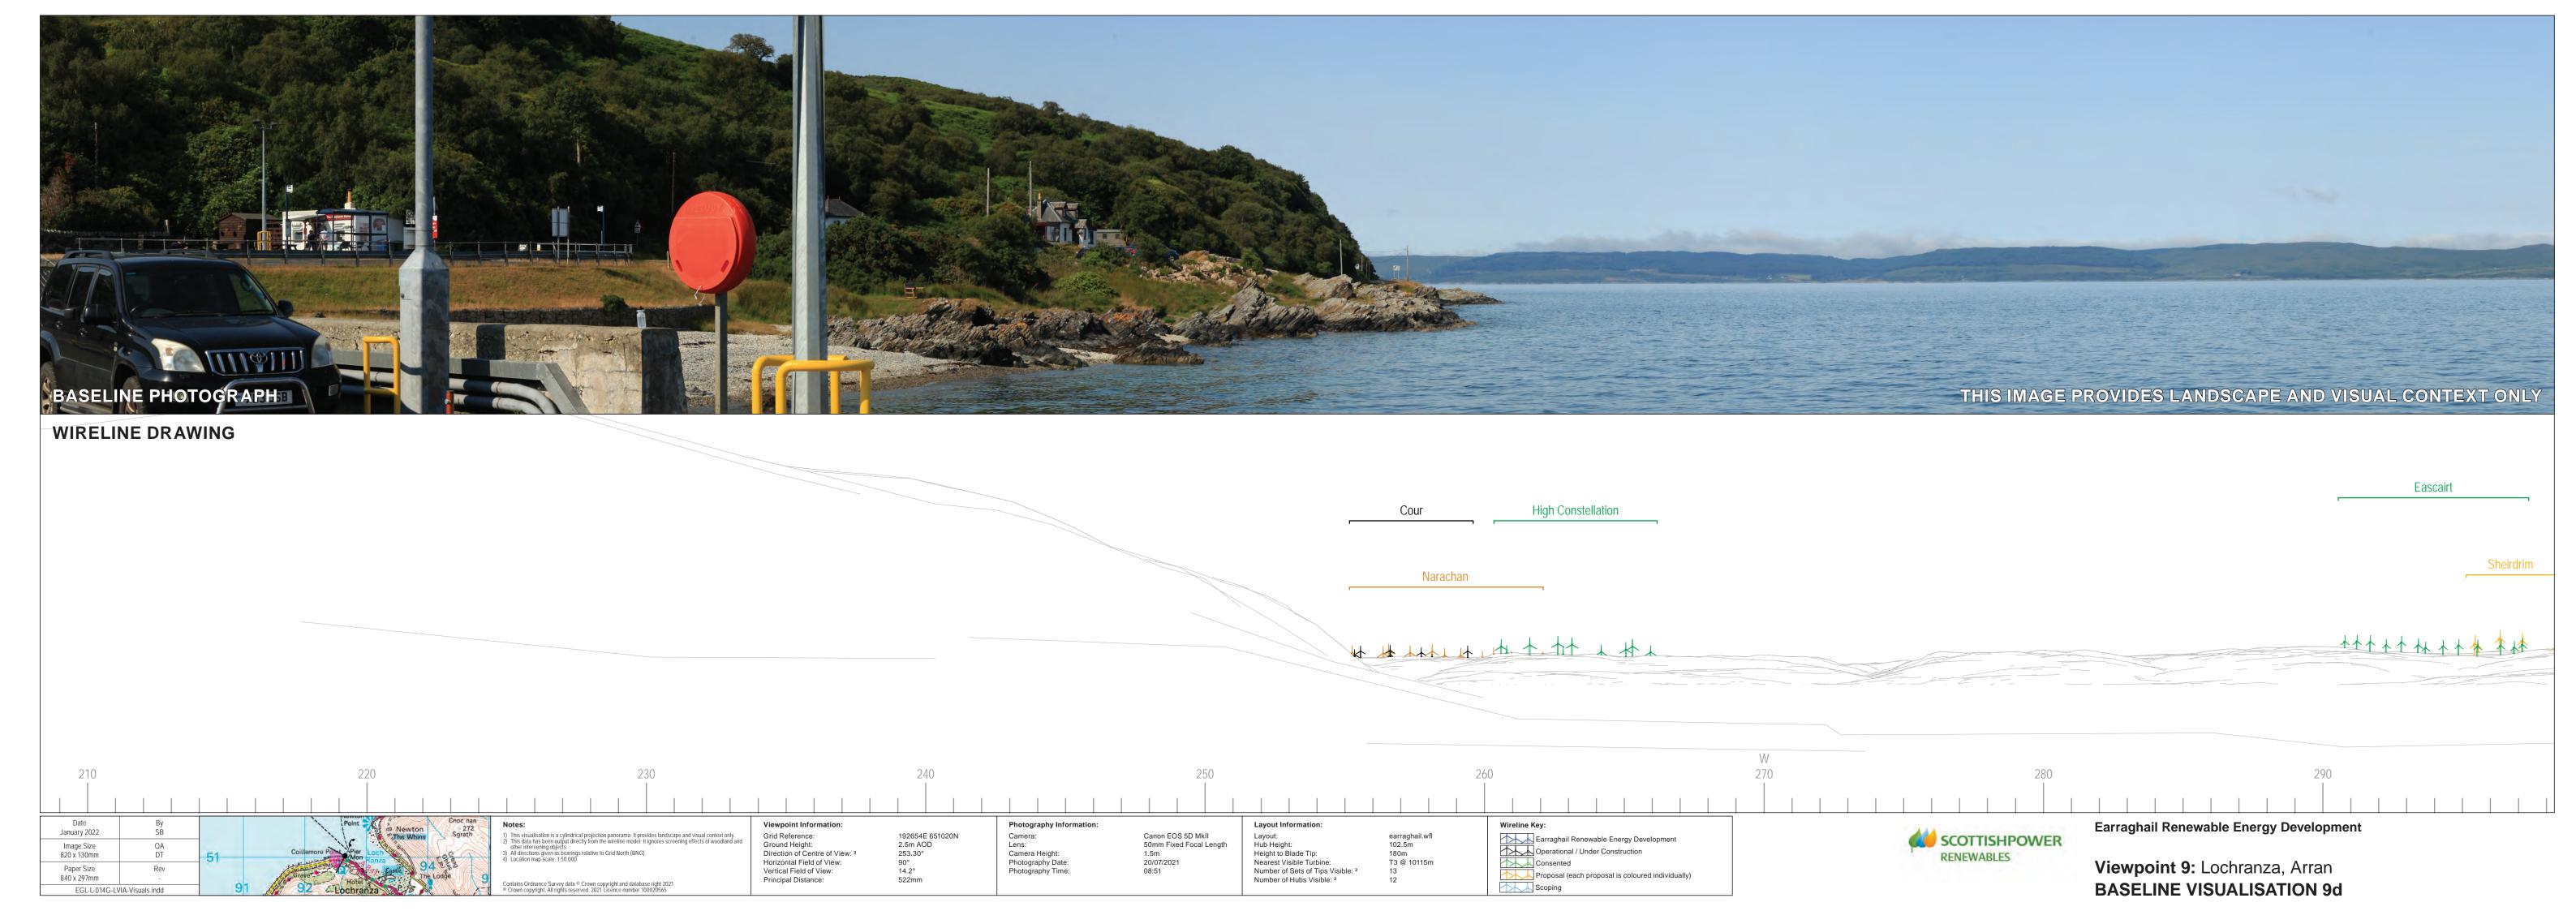

Earraghail Renewable Energy Development

Hub Light

Tower Light at half tower height

earraghail.wfl 102.5m 180m T3 @ 10115m

Hub Height:
Height to Blade Tip:
Nearest Visible Turbine:
Number of Sets of Tips Visible: <sup>2</sup>
Number of Hubs Visible: <sup>2</sup>

Viewpoint Information:

Horizontal Field of View: Vertical Field of View: Principal Distance:

Ground Height:
Direction of Centre of View: 3

Grid Reference:

EGL-L-014G-LVIA-Visuals.indd

192654E 651020N 2.5m AOD 343.30° 53.5° 18.2° 812.5mm